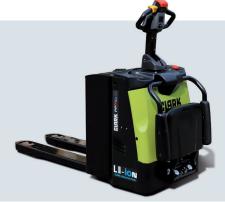

## THE PPXsio20 – THE COMPACT POWERHOUSE

The PPXsio20 is designed for use on medium to long transport routes. Due to the foldable operator platform the truck can be used in confined spaces without any problems. The suspension of the stable stand-on platform offers the driver additional comfort. The automatic speed reduction during cornering ensures a high level of safety in curves. Battery charging is possible at every 230 Volt socket possible and makes the PPXsio20 a compact and flexible machine.

## SHORT CHARGING TIMES + INTERMEDIATE CHARGING FUNCTION

Intermediate charges can avoid downtimes for recharging. The Lilon battery thus ensures maximum availability.

Even with long operating times - thanks to the INTERMEDIATE CHARGING FUNCTION - no battery change necessary. Seperate charging room nor ventilation systems are not required, as the charging process generates no gases.