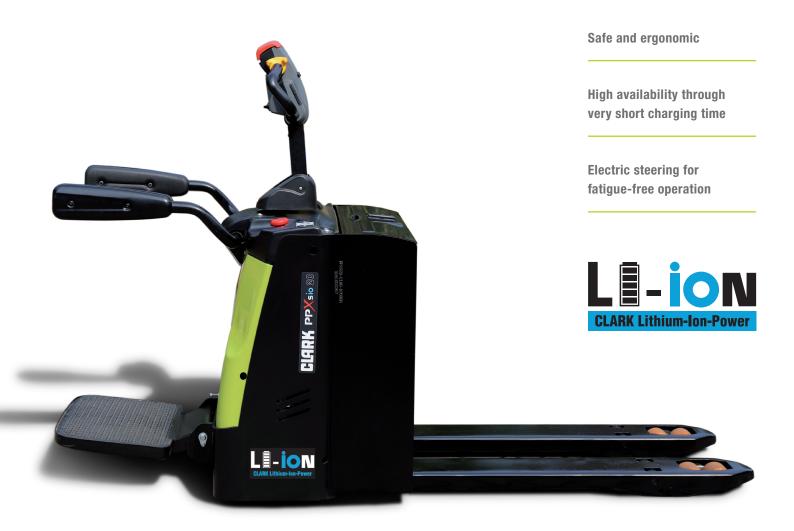

## THE PPXsio20 – THE COMPACT POWERHOUSE

The PPXsio20 is designed for use on medium to long transport routes. Due to the foldable operator platform the truck can be used in confined spaces without any problems. The suspension of the stable stand-on platform offers the driver additional comfort. The automatic speed reduction during cornering ensures a high level of safety in curves. Battery charging is possible at every 230 Volt socket possible and makes the PPXsio20 a compact and flexible machine.

## SHORT CHARGING TIMES + INTERMEDIATE CHARGING FUNCTION

Intermediate charges can avoid downtimes for recharging. The Lilon battery thus ensures maximum availability.

Even with long operating times - thanks to the INTERMEDIATE CHARGING FUNCTION - no battery change necessary. Seperate charging room nor ventilation systems are not required, as the charging process generates no gases.