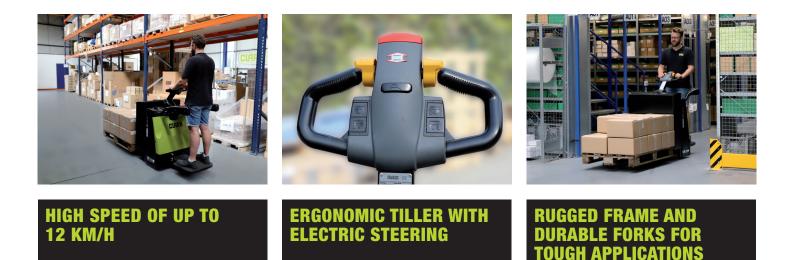

## THE PPXsio20 – THE COMPACT POWERHOUSE

The PPXsio20 is designed for use on medium to long transport routes. Due to the foldable operator platform the truck can be used in confined spaces without any problems. The suspension of the stable stand-on platform offers the driver additional comfort. The automatic speed reduction during cornering ensures a high level of safety in curves. Battery charging is possible at every 230 Volt socket possible and makes the PPXsio20 a compact and flexible machine.