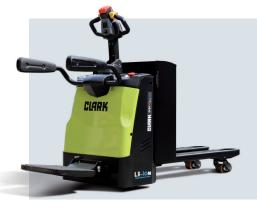

## THE PPXsio20 – THE COMPACT POWERHOUSE

The PPXsio20 is designed for use on medium to long transport routes. Due to the foldable operator platform the truck can be used in confined spaces without any problems. The suspension of the stable stand-on platform offers the driver additional comfort. The automatic speed reduction during cornering ensures a high level of safety in curves. Battery charging is possible at every 230 Volt socket possible and makes the PPXsio20 a compact and flexible machine.